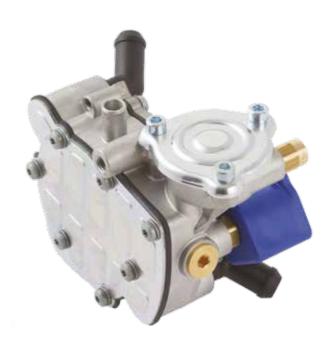

### **TECHNICAL DATA**

Material

Weight

Coil power

|                 | MUDEL ATUY NUKDIC      |
|-----------------|------------------------|
|                 |                        |
| Type of product | LPG sequential reducer |

1.30 kg

Dimensions (mm) 125x125x105 mm 3 MPa (30 bar) Max inlet pressure

Outlet pressure \* adjustable from 90 to 180 kPa 12 V DC Coil voltage

17 W Coil connection

M10x1 pipe ø 6 mm (M12x1 ø 8 mm upon request) Inlet Connection

Outlet connection Fixed fitting ø 12 mm Engine power up to 125 kW -20° C/+120° C Working temperature

Fast-on (amp on request)

Die cast aluminium body

\* referred to the MAP

& MANUFACTURED