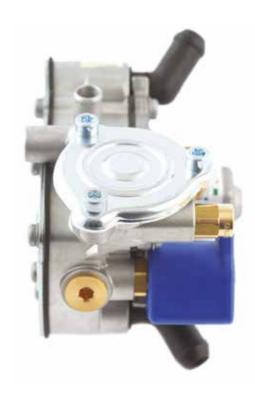

### **TECHNICAL DATA**

Material

Weight

Coil power

|                 | MUDEL ATUY NUKDIC      |
|-----------------|------------------------|
|                 |                        |
| Type of product | LPG sequential reducer |

1.30 kg

Dimensions (mm) 125x125x105 mm 3 MPa (30 bar) Max inlet pressure

Outlet pressure \* adjustable from 90 to 180 kPa 12 V DC Coil voltage

17 W Coil connection

M10x1 pipe ø 6 mm (M12x1 ø 8 mm upon request) Inlet Connection

Outlet connection Fixed fitting ø 12 mm Engine power up to 125 kW -20° C/+120° C Working temperature

Fast-on (amp on request)

Die cast aluminium body

\* referred to the MAP

& MANUFACTURED