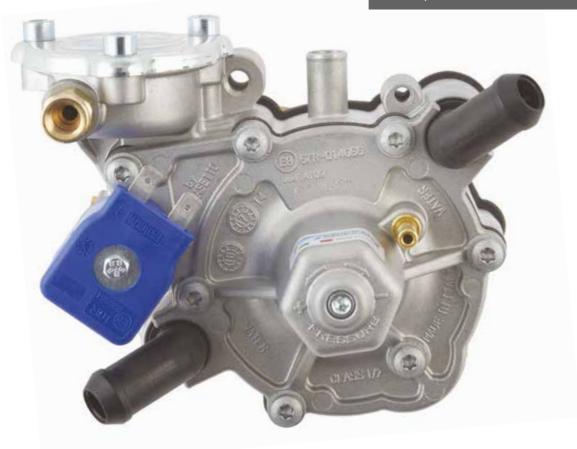

### **TECHNICAL DATA**

Material

Weight

Coil power

|                 | MUDEL ATUY NUKDIC      |
|-----------------|------------------------|
|                 |                        |
| Type of product | LPG sequential reducer |

1.30 kg

Dimensions (mm) 125x125x105 mm 3 MPa (30 bar) Max inlet pressure

Outlet pressure \* adjustable from 90 to 180 kPa 12 V DC Coil voltage

17 W Coil connection

M10x1 pipe ø 6 mm (M12x1 ø 8 mm upon request) Inlet Connection

Outlet connection Fixed fitting ø 12 mm Engine power up to 125 kW -20° C/+120° C Working temperature

Fast-on (amp on request)

Die cast aluminium body

\* referred to the MAP

& MANUFACTURED