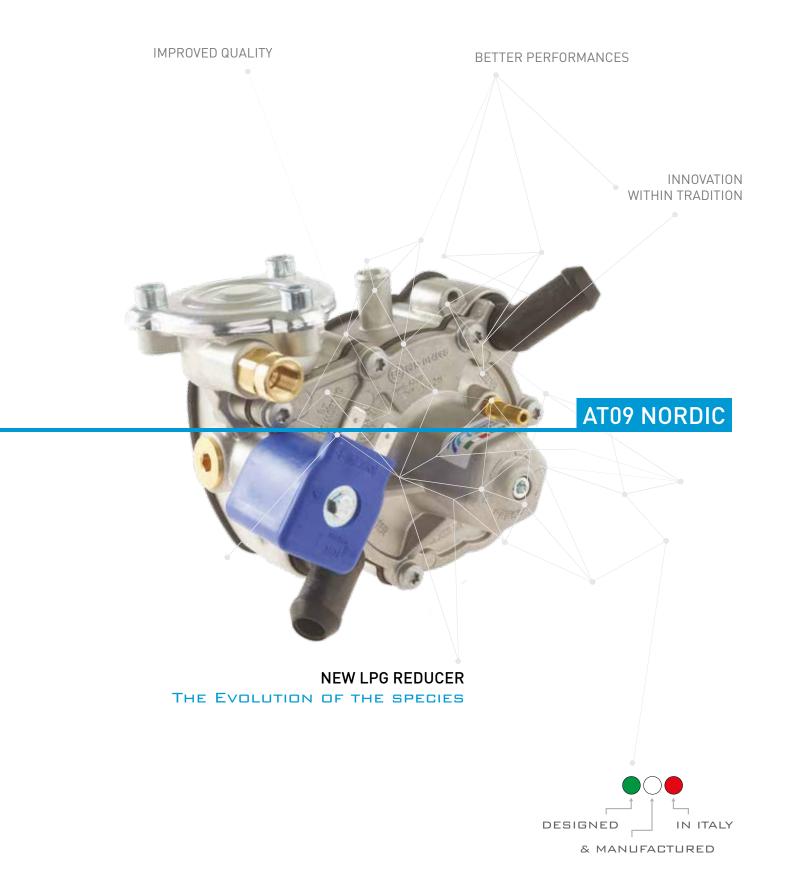

# Model AT09 NORDIC

THE NEW LPG REDUCER NORDIC IS THE LAST EVOLUTION OF THE AT09 FAMILY IT HAS BEEN DESIGNED IN ORDER TO FURTHER IMPROVE ALASKA AND ARTIC MODELS. THANKS TO OUR 35 YEARS OF EXPERIENCE

### BETTER PERFORMANCES

- ightarrow higher heating compared to previous Alaska and Artic reducers
- → higher supportable engine power up to 125 kW
- → less pressure increase at cut-off

### **NEW FEATURES**

- $\rightarrow$  Integral body
- ightarrow Complete separation of gas circuit and water circuit
- → Pre-heating of gas at reducer's inlet
- ightarrow Improved LPG circuit and deeper water circuit for better heat exchange
- → Improved water fitting fixing system
- → Possibility of higher or lower heating (with additional inserts)