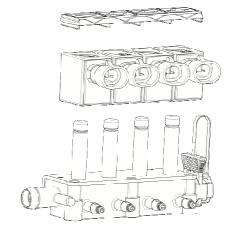

## **OMVL**spa

Remove the plate with the four tubes, and remove the 4 O-rings.

Place the 4 O-rings supplied with the repair kit.

Place the plate with the 4 tubes provided with the kit, paying attention to maintein the right position of the mobile core.