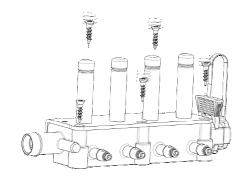

## **Repair Kit**

For Superlight injection rail is avaiable a repair kit, it's consist of 4 calibrated pipe, a bracket and 4 O-rings.

Unmount the upper plate and the four coils.

Unscrew the five screw maintening tubes in vertical position.

Unscrew the five screw maintening tubes in vertical position.

1/2