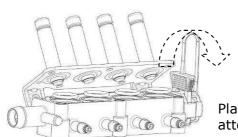

Tighten the 5 screws, replace the 4 coils in the **same position at starting**, and close with the upper plate.