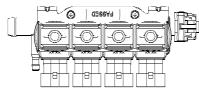

## **Repair Kit**

For Superlight injection rail is avaiable a repair kit, it's consist of 4 calibrated pipe, a bracket and 4 O-rings.

Unmount the upper plate and the four coils.

Unscrew the five screw maintening tubes in vertical position.