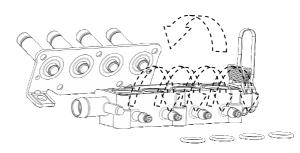

## **Repair Kit**

For Superlight injection rail is avaiable a repair kit, it's consist of 4 calibrated pipe, a bracket and 4 O-rings.

Unmount the upper plate and the four coils.

Unscrew the five screw maintening tubes in vertical position.

Unscrew the five screw maintening tubes in vertical position.

1/2

## **OMVL**spa

Remove the plate with the four tubes, and remove the 4 O-rings.

Place the 4 O-rings supplied with the repair kit.

Place the plate with the 4 tubes provided with the kit, paying attention to maintein the right position of the mobile core.