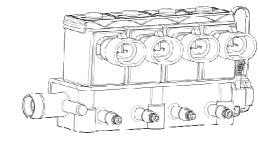

Tighten the 5 screws, replace the 4 coils in the **same position at starting**, and close with the upper plate.