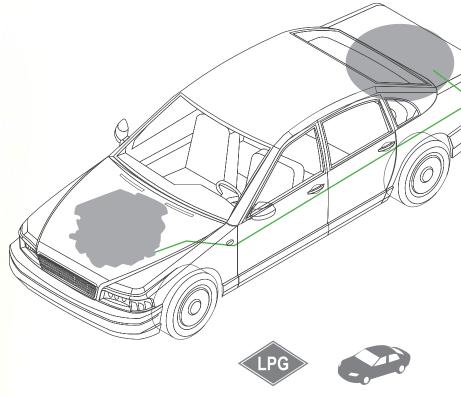

## ALUPIPE lightnovation

67R-01 approved and patented

ALUPIPE

- Aluminium pipe and connections ECE 67R-01 approved and patented available in sizes diameter 6 and 8mm.
- Studied with a special alloying elements such as manganese and silicon.
- Valid alternative to copper pipe in LPG automotive applications.
- 3 times lighter than copper pipe, with a reduction in weight of 100 grams per meter
- Malleable and fast to be installed.
- Great resistance to pressure and mechanical stresses.
- High resistance to chemical agents and corrosion.
- No sparks in eventual shock events.
- It's recommended to install using only the appropriate Faro ALUPIPE fittings available in various sizes.