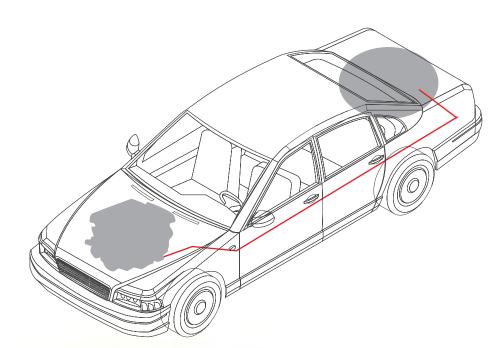

## ALUPIPE lightnovation

67R-01 approved and patented

ALUPIPE

- Aluminium pipe and connections ECE 67R-01 approved and patented available in sizes diameter 6 and 8mm.
- Studied with a special alloying elements such as manganese and silicon.
- Valid alternative to copper pipe in LPG automotive applications.
- 3 times lighter than copper pipe, with a reduction in weight of 100 grams per meter
- Malleable and fast to be installed.
- Great resistance to pressure and mechanical stresses.
- High resistance to chemical agents and corrosion.
- No sparks in eventual shock events.
- It's recommended to install using only the appropriate Faro ALUPIPE fittings available in various sizes.