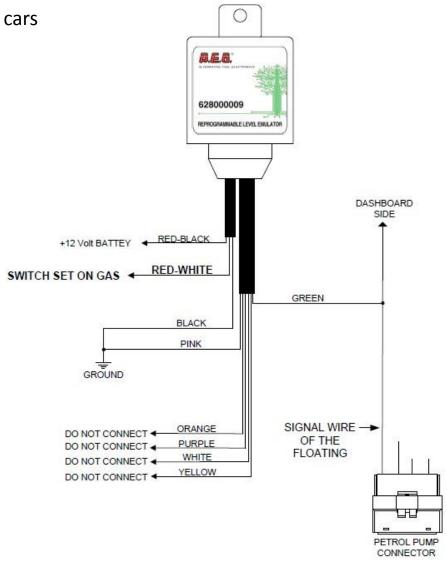

PSA (code: 628457000)

→ type of programming: PSA (default)

Programming and electrical connection for some FORD cars

• → type of programming: FORD

Programming and electrical connection for some HONDA cars

• → type of programming: Honda