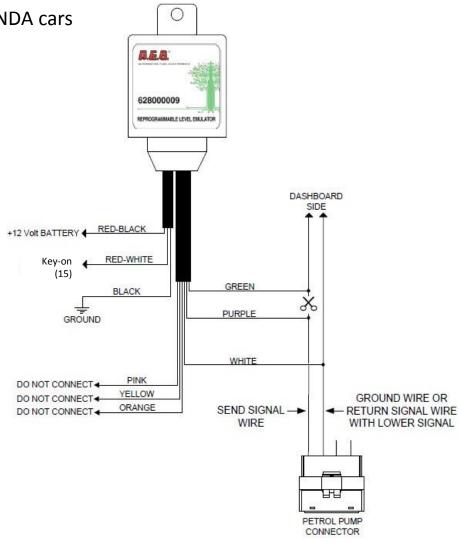

PSA (code: 628457000)

→ type of programming: PSA (default)

Programming and electrical connection for some FORD cars

• → type of programming: FORD

Programming and electrical connection for some HONDA cars

• → type of programming: Honda