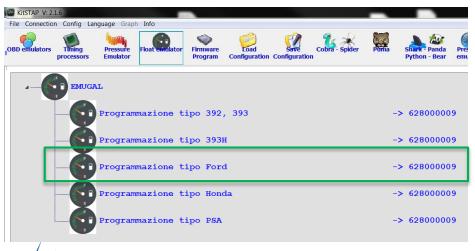

PSA (code: 628457000)

→ type of programming: PSA (default)

Programming and electrical connection for some FORD cars

• → type of programming: FORD

Programming and electrical connection for some HONDA cars

• → type of programming: Honda