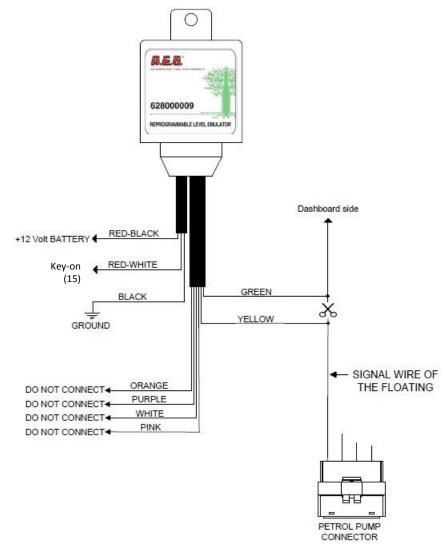

# **PIN OUT AND WIRING HARNESS**

| Pin | Description           | Wire color |
|-----|-----------------------|------------|
| 1   | Power supply Positive | Red/Black  |
| 2   | Power supply Negative | Black      |
| 3   | NO2 relay 1           | Purple     |
| 4   | NO1 H relay 2         | Orange     |
| 5   | NO1 L relay 2         | Pink       |
| 6   | Tx                    |            |
| 7   | NC1 relay 1           | White      |
| 8   | NC2 relay 1           | Yellow     |
| 9   | COM relay 1           | Green      |
| 10  | Key-on (+15)          | Red/White  |
| 11  | Option                |            |
| 12  | Rx                    |            |

Programming and electrical connection replacing the:

- AEB392 (code: 628436001)
  - → type of programming 392-393

#### Programming and electrical connection replacing the

AEB393 (code: 628445001)

→ type of programming: 392-393

AEB393H (code: 628445001)

→ type of programming: 393H

Tank Fopper (code: 628282001)

→ type of programming: PSA (default)

PSA (code: 628457000)

→ type of programming: PSA (default)

Programming and electrical connection for some FORD cars

• → type of programming: FORD

Programming and electrical connection for some HONDA cars

• → type of programming: Honda

#### Programming and electrical connection instead of:

- PSA valvetronic (code 628450000)
  - → already programmed by default, type PSA
- RSA (code 628457000)
  - → already programmed by default, type PSA