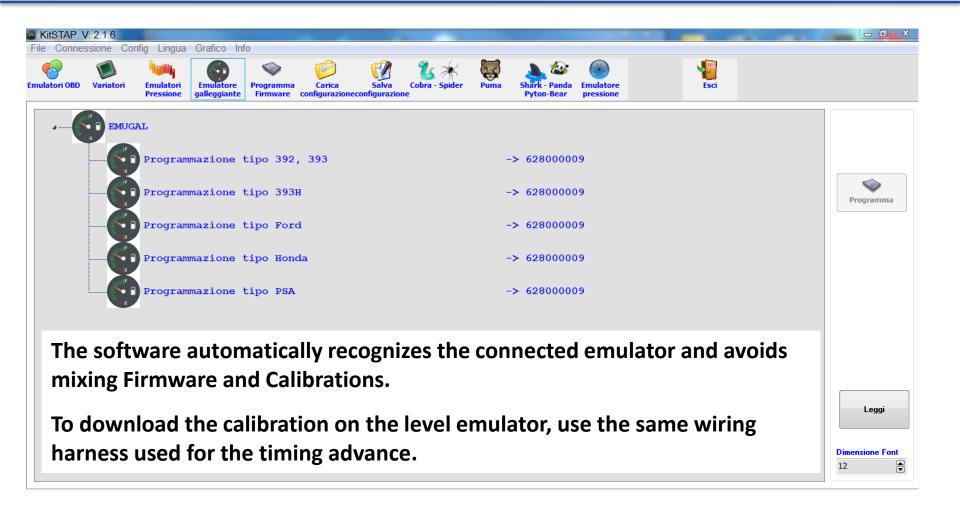

r (code 628000009) replaces in a single emulator various models of emulators currently on the market.

Using the Kit TAP software (from Kit STAP version 2.1.6 or later) and loading the respective calibration, it is possible to use this new reprogramming emulator to replace the following emulators:

- Level emulator 392 code: 628436001
- Level emulator 393 code: 628445001
- Level emulator 393H code: 628122001
- PSA valvetronic level emulator code: 628450000
- PSA universal petrol level emulator code: 628457000

In addition, the programs are available for some Ford and Honda cars of which there was no emulator.

The reprogrammable petrol level emulator is programmed by default as **Universal type PSA** (refer to code 628457000).



# PROGRAMMING/CALIBRATION TOOL **KIT STAP VERSION: 2.1.6**





# **PIN OUT AND WIRING HARNESS**

| Pin | Description           | Wire color |
|-----|-----------------------|------------|
| 1   | Power supply Positive | Red/Black  |
| 2   | Power supply Negative | Black      |
| 3   | NO2 relay 1           | Purple     |
| 4   | NO1 H relay 2         | Orange     |
| 5   | NO1 L relay 2         | Pink       |
| 6   | Tx                    |            |
| 7   | NC1 relay 1           | White      |
| 8   | NC2 relay 1           | Yellow     |
| 9   | COM relay 1           | Green      |
| 10  | Key-on (+15)          | Red/White  |
| 11  | Option                |            |
| 12  | Rx                    |            |







Programming and electrical connection replacing the:

- AEB392 (code: 628436001)
  - → type of programming 392-393





####