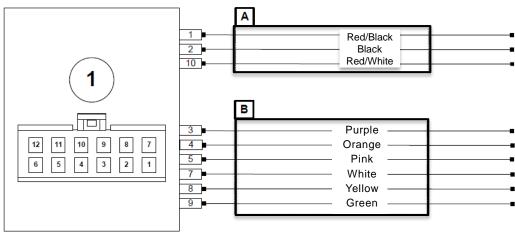

# **PIN OUT AND WIRING HARNESS**

| Pin | Description           | Wire color |
|-----|-----------------------|------------|
| 1   | Power supply Positive | Red/Black  |
| 2   | Power supply Negative | Black      |
| 3   | NO2 relay 1           | Purple     |
| 4   | NO1 H relay 2         | Orange     |
| 5   | NO1 L relay 2         | Pink       |
| 6   | Tx                    |            |
| 7   | NC1 relay 1           | White      |
| 8   | NC2 relay 1           | Yellow     |
| 9   | COM relay 1           | Green      |
| 10  | Key-on (+15)          | Red/White  |
| 11  | Option                |            |
| 12  | Rx                    |            |