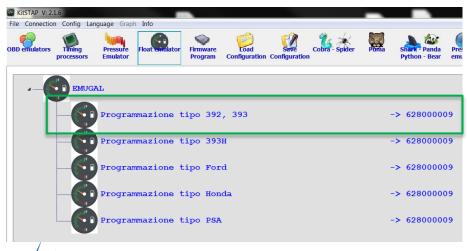

- Level emulator 392 code: 628436001
- Level emulator 393 code: 628445001
- Level emulator 393H code: 628122001
- PSA valvetronic level emulator code: 628450000
- PSA universal petrol level emulator code: 628457000

In addition, the programs are available for some Ford and Honda cars of which there was no emulator.

The reprogrammable petrol level emulator is programmed by default as **Universal type PSA** (refer to code 628457000).

Programming and electrical connection replacing the:

- AEB392 (code: 628436001)
  - → type of programming 392-393

#### Programming and electrical connection replacing the

AEB393 (code: 628445001)

→ type of programming: 392-393

AEB393H (code: 628445001)

→ type of programming: 393H

Tank Fopper (code: 628282001)

→ type of programming: PSA (default)

PSA (code: 628457000)

→ type of programming: PSA (default)

Programming and electrical connection for some FORD cars

• → type of programming: FORD

Programming and electrical connection for some HONDA cars

• → type of programming: Honda