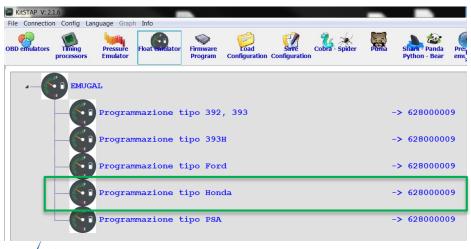

PSA (code: 628457000)

→ type of programming: PSA (default)

Programming and electrical connection for some FORD cars

• → type of programming: FORD

Programming and electrical connection for some HONDA cars

• → type of programming: Honda