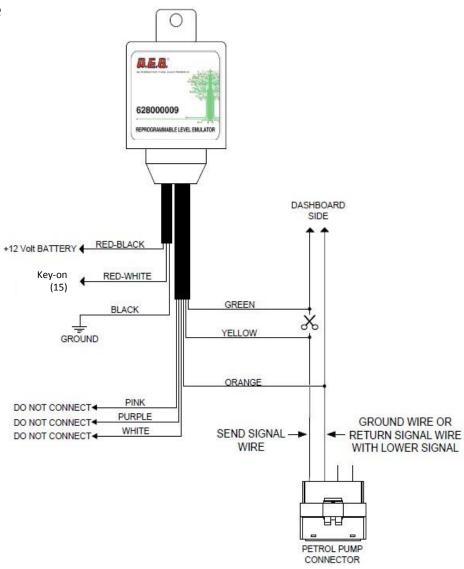

# **PIN OUT AND WIRING HARNESS**

| Pin | Description           | Wire color |
|-----|-----------------------|------------|
| 1   | Power supply Positive | Red/Black  |
| 2   | Power supply Negative | Black      |
| 3   | NO2 relay 1           | Purple     |
| 4   | NO1 H relay 2         | Orange     |
| 5   | NO1 L relay 2         | Pink       |
| 6   | Tx                    |            |
| 7   | NC1 relay 1           | White      |
| 8   | NC2 relay 1           | Yellow     |
| 9   | COM relay 1           | Green      |
| 10  | Key-on (+15)          | Red/White  |
| 11  | Option                |            |
| 12  | Rx                    |            |

PSA (code: 628457000)

→ type of programming: PSA (default)

Programming and electrical connection for some FORD cars

• → type of programming: FORD

Programming and electrical connection for some HONDA cars

• → type of programming: Honda

#### Programming and electrical connection instead of:

- PSA valvetronic (code 628450000)
  - → already programmed by default, type PSA
- RSA (code 628457000)
  - → already programmed by default, type PSA