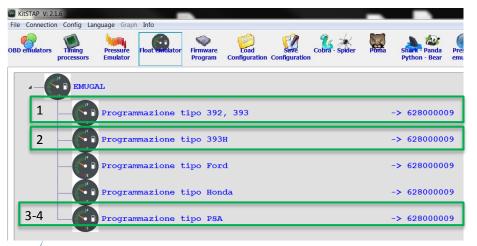

- Level emulator 392 code: 628436001
- Level emulator 393 code: 628445001
- Level emulator 393H code: 628122001
- PSA valvetronic level emulator code: 628450000
- PSA universal petrol level emulator code: 628457000

In addition, the programs are available for some Ford and Honda cars of which there was no emulator.

The reprogrammable petrol level emulator is programmed by default as **Universal type PSA** (refer to code 628457000).

Programming and electrical connection replacing the:

- AEB392 (code: 628436001)
  - → type of programming 392-393

#### Programming and electrical connection replacing the

AEB393 (code: 628445001)

→ type of programming: 392-393

AEB393H (code: 628445001)

→ type of programming: 393H

Tank Fopper (code: 628282001)

→ type of programming: PSA (default)

PSA (code: 628457000)

→ type of programming: PSA (default)

Programming and electrical connection for some FORD cars

• → type of programming: FORD

Programming and electrical connection for some HONDA cars

• → type of programming: Honda