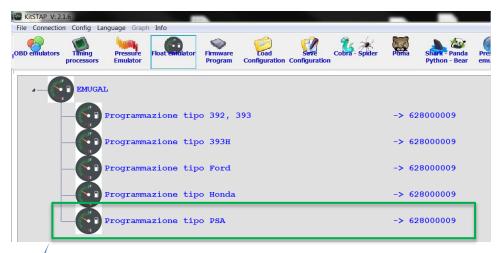

# REPROGRAMMABLE PETROL LEVEL EMULATOR

The new **reprogrammable** Petrol Level Emulator (code 628000009) replaces in a single emulator various models of emulators currently on the market.

Using the Kit TAP software (from Kit STAP version 2.1.6 or later) and loading the respective calibration, it is possible to use this new reprogramming emulator to replace the following emulators:

- Level emulator 392 code: 628436001
- Level emulator 393 code: 628445001
- Level emulator 393H code: 628122001
- PSA valvetronic level emulator code: 628450000
- PSA universal petrol level emulator code: 628457000

In addition, the programs are available for some Ford and Honda cars of which there was no emulator.

The reprogrammable petrol level emulator is programmed by default as **Universal type PSA** (refer to code 628457000).