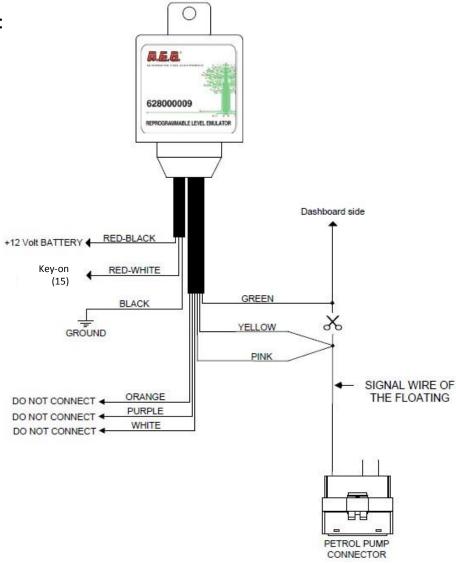

# **PIN OUT AND WIRING HARNESS**

| Pin | Description           | Wire color |
|-----|-----------------------|------------|
| 1   | Power supply Positive | Red/Black  |
| 2   | Power supply Negative | Black      |
| 3   | NO2 relay 1           | Purple     |
| 4   | NO1 H relay 2         | Orange     |
| 5   | NO1 L relay 2         | Pink       |
| 6   | Tx                    |            |
| 7   | NC1 relay 1           | White      |
| 8   | NC2 relay 1           | Yellow     |
| 9   | COM relay 1           | Green      |
| 10  | Key-on (+15)          | Red/White  |
| 11  | Option                |            |
| 12  | Rx                    |            |

Programming and electrical connection replacing the:

- AEB392 (code: 628436001)
  - → type of programming 392-393

#### Programming and electrical connection replacing the

AEB393 (code: 628445001)

→ type of programming: 392-393

AEB393H (code: 628445001)

→ type of programming: 393H

Tank Fopper (code: 628282001)

→ type of programming: PSA (default)