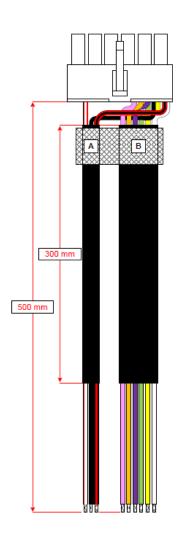

# **PIN OUT AND WIRING HARNESS**

| Pin | Description           | Wire color |
|-----|-----------------------|------------|
| 1   | Power supply Positive | Red/Black  |
| 2   | Power supply Negative | Black      |
| 3   | NO2 relay 1           | Purple     |
| 4   | NO1 H relay 2         | Orange     |
| 5   | NO1 L relay 2         | Pink       |
| 6   | Tx                    |            |
| 7   | NC1 relay 1           | White      |
| 8   | NC2 relay 1           | Yellow     |
| 9   | COM relay 1           | Green      |
| 10  | Key-on (+15)          | Red/White  |
| 11  | Option                |            |
| 12  | Rx                    |            |