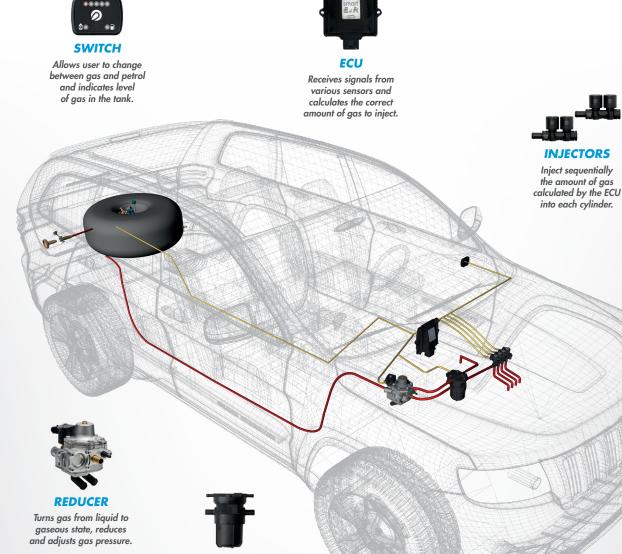

## SMART EXR TECHNOLOGY

SMART ExR system represents the essence of Lovato's innovation and it has been designed for petrol engines from 2 to 4 cylinders. By selecting components, which perfectly complimented each other, the system is able to guarantee reliability and performance.

SMART ExR system uses the multipoint sequential injection technology: the injectors, controlled by the ECU, enter the gas into each cylinder and strictly replicate what happens during petrol operations.

#### FILTER Filters out impurities while preserving the functioning of the injectors.

lovatogas.com